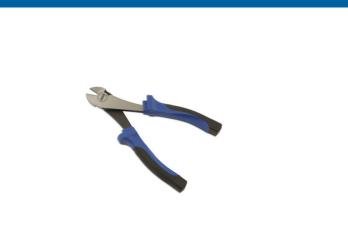

## **Heavy Duty Side Cutters 160mm**

Heavy duty side cutters, part of the Laser Tools professional range. Compact size, 160mm long, with serrated grip jaws and a jaw capacity of 23mm. Durable chrome vanadium construction with slim, long reach head and hardened, polished cutting jaws. The pliers have ergonomic, soft grip handles with safety hand stops. Ideal for cutting wire, copper, hard plastics etc, also available in larger size, please see Part No. 5892 (180mm).

## **Additional Information**

- · Length: 160mm; jaw opening: 23mm.
- · Soft grip handles with safety stops.
- · Heavy duty cutters for professional use.
- Manufactured from chrome vanadium with polished head.
- · Long side cutters also available in the professional range. Please see Part No. 5892.