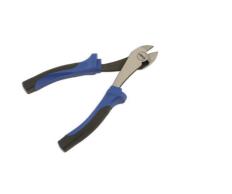

## **Heavy Duty Side Cutters 160mm**

Heavy duty side cutters, part of the Laser Tools professional range. Compact size, 160mm long, with serrated grip jaws and a jaw capacity of 23mm. Durable chrome vanadium construction with slim, long reach head and hardened, polished cutting jaws. The pliers have ergonomic, soft grip handles with safety hand stops. Ideal for cutting wire, copper, hard plastics etc, also available in larger size, please see Part No. 5892 (180mm).

## **Additional Information**

- · Length: 160mm; jaw opening: 23mm.
- · Soft grip handles with safety stops.
- · Heavy duty cutters for professional use.
- Manufactured from chrome vanadium with polished head.
- · Long side cutters also available in the professional range. Please see Part No. 5892.